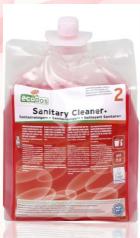

g cloth or straight on the surface and clean it. Empty the bottle daily.

## Soaking method:

Use the following dosage: <u>Mild soil:</u> Dose 5 ml of product. <u>Normal soil:</u> Dose 10 ml of product. Dose the product in a bucket filled with maximum 5 litres of lukewarm water. Soak a cloth or sponge in the dilution and wring it until it is moist and clean the surface.

## **Technical features:**

Colour:RedScent:Pleasantly scentedpH-value concentrate:7.0Composition:Based on raw material from renewable origin. The product is<br/>biodegradable according the European Detergent Regulation<br/>(EC 648/2004).

Packaging: Bag 1.5 litre:

2 pieces in a box

## Safety and storage:

For more information regarding storage, transportation and safety we refer you to the Safety Data Sheet.