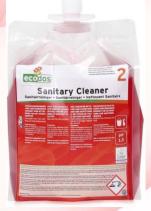

# Washroom Cleaner

2

#### **Technical features:**

Colour: Red

Scent: Pleasantly scented

pH-value concentrate: 1.5

Composition: Based on raw material from renewable origin. The product is

biodegradable according the European Detergent Regulation

#### Packaging:

Bag 1.5 litre: 2 pieces in a box